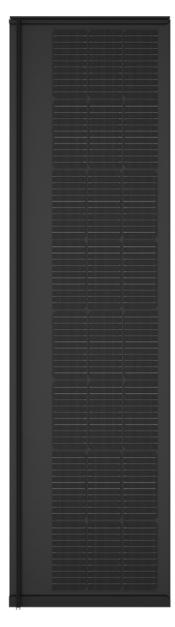

# Attractive Appearance

- Traditional tiles compatibility
- Self-cleaning and unobstructed drainage

Ebony
\*Other colors can be customized

| Characterist Ded               | DVT 00/00/ 1 (0/00)                |
|--------------------------------|------------------------------------|
| Structural Data                | BMT-S2/024A (84W)                  |
| Size                           | 1556x420x23.5mm                    |
| Color                          | Ebony                              |
| Weight                         | 11.5kg                             |
| Area                           | 0.654m²                            |
| Cell Type                      | Mono PERC                          |
| Installation Method            | Integrated Batten Hook             |
| Waterproofing Method           | Structural Waterproofing           |
| Packaging                      | 30pcs per pallet                   |
| Safety Data                    |                                    |
| Mechanical Loads               | 5400Pa                             |
| Fire Test Rating               | Class A                            |
| Windproof Rating               | Wind resistance up to 14 guests    |
| Hail Resistance Rating         | 4 (ANSI FM4473)                    |
| Dust Proof Rating              | IP67                               |
| Electrical Data                |                                    |
| Max Power (Pmax)               | 84W                                |
| Voltage at Max Power (Vmpp)    | 6.80V                              |
| Current at Max Power (Impp)    | 12.37A                             |
| Voltage at Open Circuit (Voc)  | 8.34V                              |
| Current at Short Circuit (Isc) | 12.89A                             |
| Power                          | 160-175W/m²                        |
| Function Configuration         | Adapted to rapid shutdown, SunSpec |
|                                | compliant/NEC2020-690.12 compliant |
|                                |                                    |