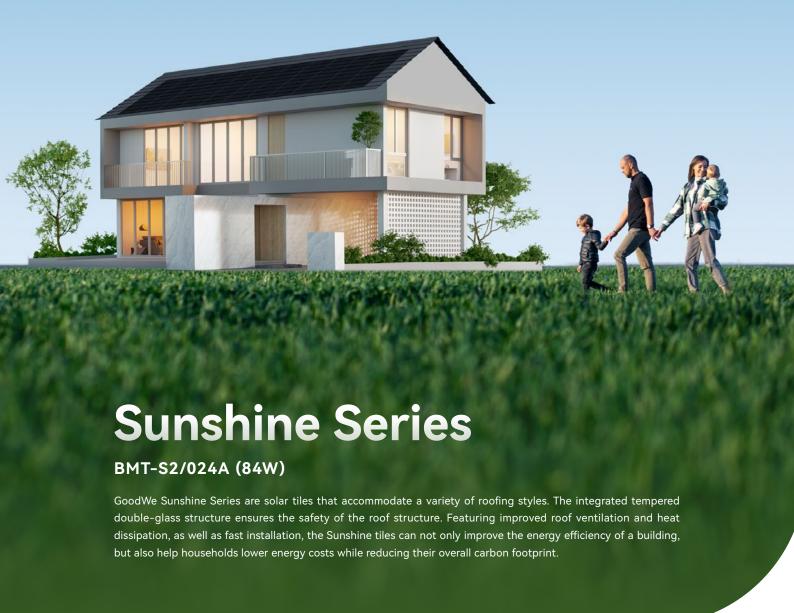

# Attractive Appearance

- Traditional tiles compatibility
- Self-cleaning and unobstructed drainage

Ebony
\*Other colors can be customized

| Characterist Ded               | DVT 00/00/ 1 (0/00)                |
|--------------------------------|------------------------------------|
| Structural Data                | BMT-S2/024A (84W)                  |
| Size                           | 1556x420x23.5mm                    |
| Color                          | Ebony                              |
| Weight                         | 11.5kg                             |
| Area                           | 0.654m²                            |
| Cell Type                      | Mono PERC                          |
| Installation Method            | Integrated Batten Hook             |
| Waterproofing Method           | Structural Waterproofing           |
| Packaging                      | 30pcs per pallet                   |
| Safety Data                    |                                    |
| Mechanical Loads               | 5400Pa                             |
| Fire Test Rating               | Class A                            |
| Windproof Rating               | Wind resistance up to 14 guests    |
| Hail Resistance Rating         | 4 (ANSI FM4473)                    |
| Dust Proof Rating              | IP67                               |
| Electrical Data                |                                    |
| Max Power (Pmax)               | 84W                                |
| Voltage at Max Power (Vmpp)    | 6.80V                              |
| Current at Max Power (Impp)    | 12.37A                             |
| Voltage at Open Circuit (Voc)  | 8.34V                              |
| Current at Short Circuit (Isc) | 12.89A                             |
| Power                          | 160-175W/m²                        |
| Function Configuration         | Adapted to rapid shutdown, SunSpec |
|                                | compliant/NEC2020-690.12 compliant |
|                                |                                    |